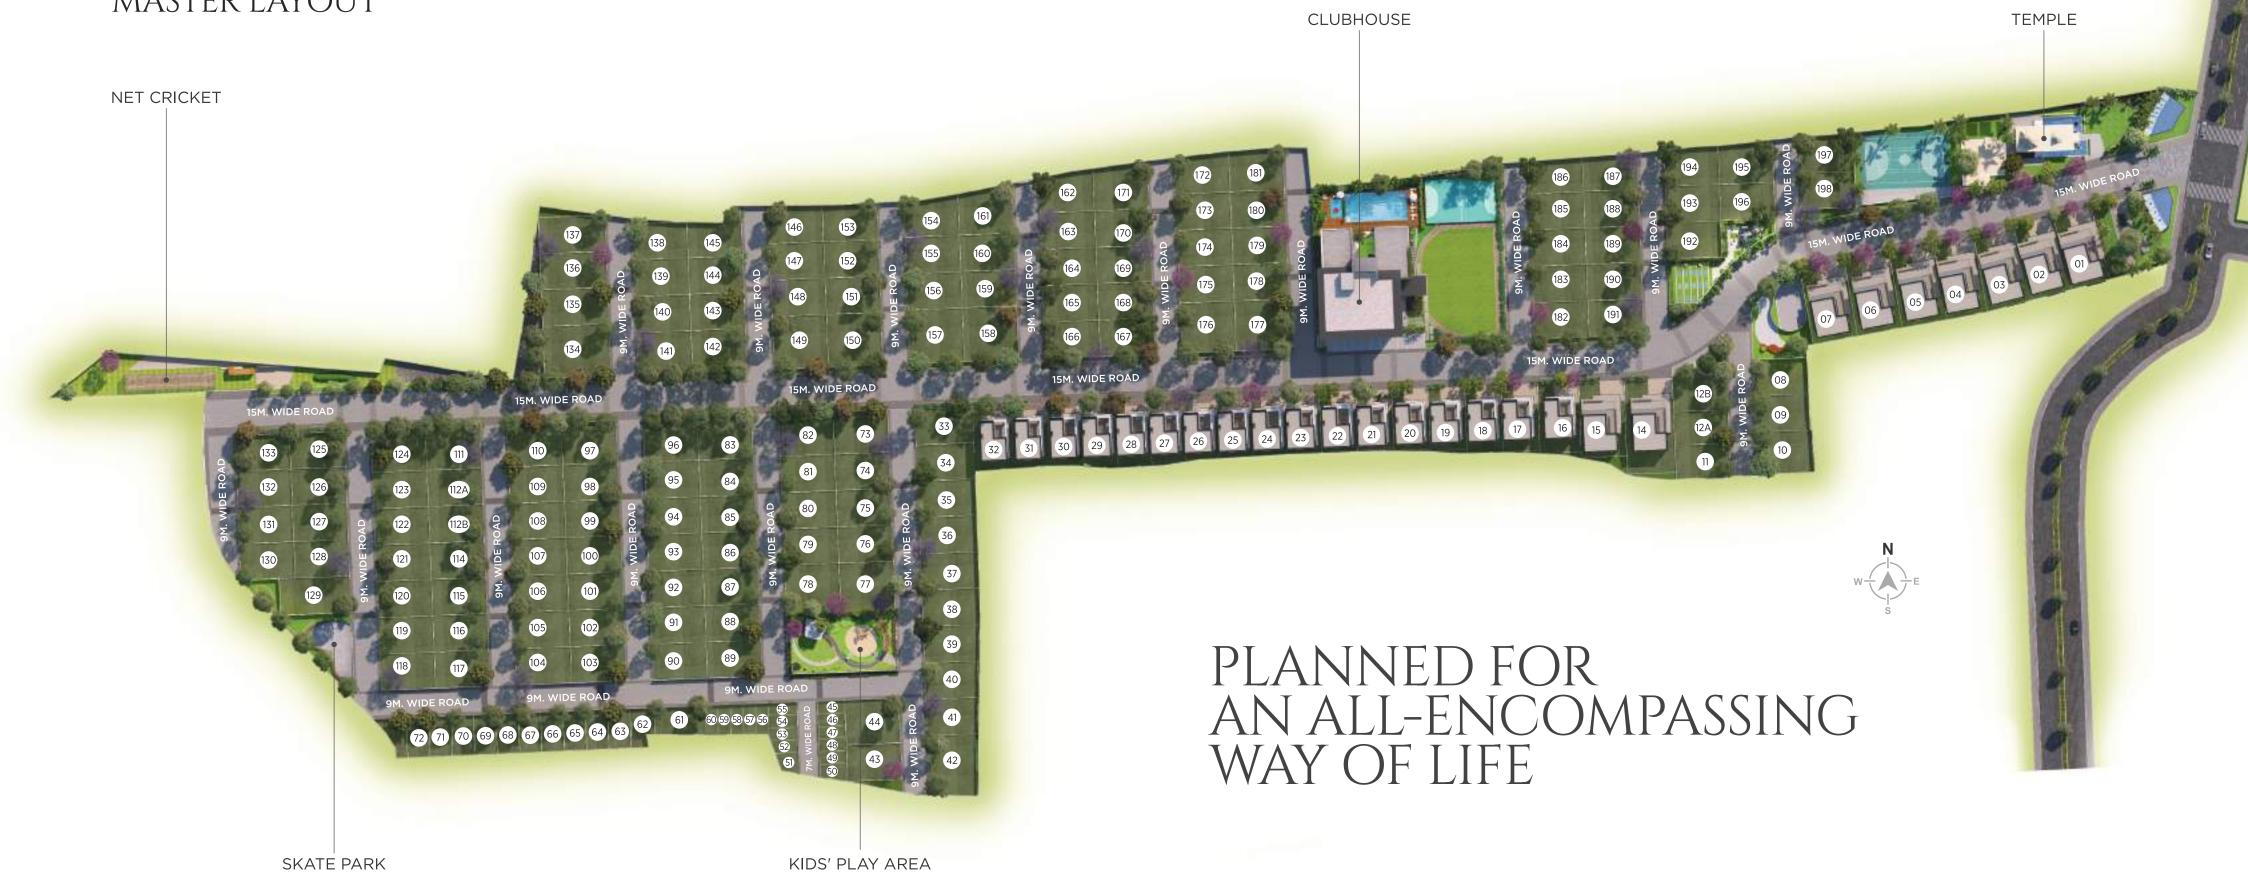

LIMITED EDITION VILLAS

## A LUXE LIFESTYLE AMIDST SPRAWLING GREENS

It's a place where the earth houses generosity, water flows without end, the wind plays melodious tunes, and glowing fires bring you endless warmth.

Welcome to Ambience Nature. Composed of the five divine elements of Earth, Fire, Air, Water, and Sky, and set alongside the uber locales of Shankar Nagar, our 4 & 5 Bedroom Bungalows and Plots are revolutionising high-end living.

With over 1,000+ trees planted all across our lush green campus, Ambience Nature serves as your lavishly personal green retreat.



## YOUR ENTRY INTO A WORLD OF ENIGMA!

Amblence

ENTRANCE GATE



### MASTER LAYOUT





## THE ONLY STREET THAT LEADS TO PERFECTION!

need and a second s The second sec



# INDULGENCES THAT MATCH YOUR AESTHETIC

Enjoy the joys of rejuvenation in a countless range of luxuriant amenities at Ambience Nature. This is where you will find life's greatest pleasures packed into the natural and evergreen milieu of our project!







#### YOUR EXCLUSIVE HUB OF LIMITLESS LUXURIES!

8





# DIVE INTO THE DEPTHS OF CALMING WATERS!



## THE ARENA OF MAJESTIC LIVING



## WHERE RESPITE TURNS INTO PURE REJUVENATION







## DISCOVER DIVINITY AMIDST NEVER-ENDING TRANQUILITY!



## WHERE KIDS CAN PLAY WITHOUT BOUNDARIES!

## CLASS-APART RIGS TO AMP UP THE RIGOUR!

Diamonds are formed under pressure, and the Gym and Health facilities here provide inspiration that pushes you to bring ou